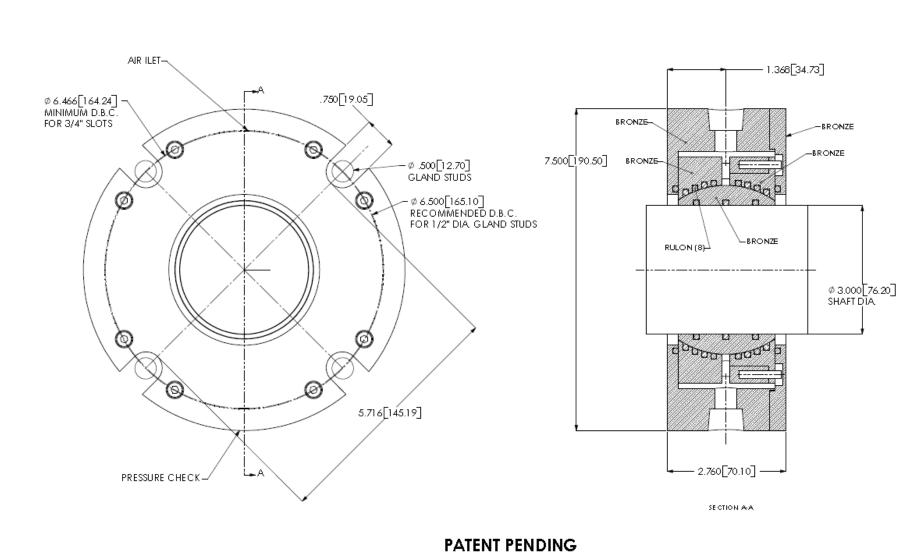

20 equipments are fitted with forty ARTICULATING Air Mizer DESIGN and works without any concerns.

INPRO/SEAL PART NO. 9965-A-29052-5

THIS DRAWING HAS BEEN ISSUED FOR APPROVAL ONLY. [ ] APPROVED AS IS [ ] APPROVED AS NOTED [ ] NOT APPROVED APPROVED SIGNATURE