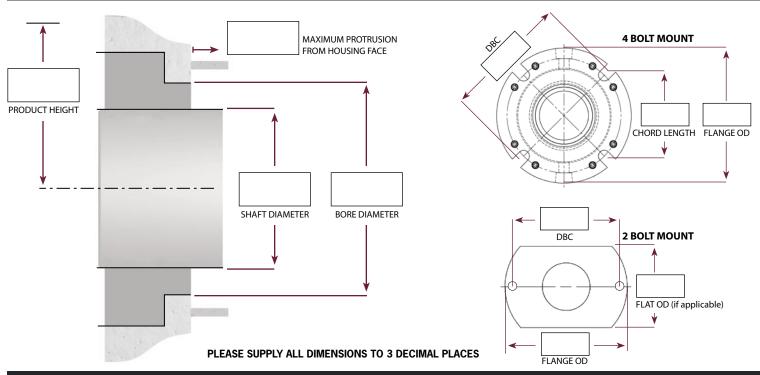

## **Data Needed For Quote**

| VENTED TO ATMOSPHERE: Yes No                         | BRIEFLY DESCRIBE THE APPLICATION |
|------------------------------------------------------|----------------------------------|
| AIR INTO PRODUCT: Yes No                             |                                  |
| SEAL TYPE: Split Solid                               |                                  |
| APPLICATION: Conveyor Mixer Clinker Grinder          |                                  |
| Other                                                | _                                |
| CURRENT SEALING SOLUTION: Lip Packing                |                                  |
| Other                                                | _                                |
| SHAFT POSITION: Horizontal Vertical Up Vertical Down |                                  |
| PRIMARY DIMENSIONS: Shaft Flange OD                  | _                                |
| Max OAL                                              | _                                |
| PRODUCT TO BE SEALED:                                | _                                |
| PRODUCT DENSITY/SPECIFIC GRAVITY:                    | _                                |
| RPM:                                                 | _                                |
| TEMPERATURE AT SEAL LOCATION:                        | _                                |
| MISALIGNMENT: DRO STBM                               |                                  |
| BOLTS/GLAND STUDS SIZE:                              | _                                |
| BOLT MOUNT: 2 4 Other                                | _                                |
| CONSTRUCTION MATERIAL: Bronze Stainless Other        | _                                |
| O-RING MATERIAL: Viton Other                         | _                                |
| TOTAL PIECES OF EQUIPMENT:                           | _                                |
| CONTACT FOR QUESTIONS:                               |                                  |