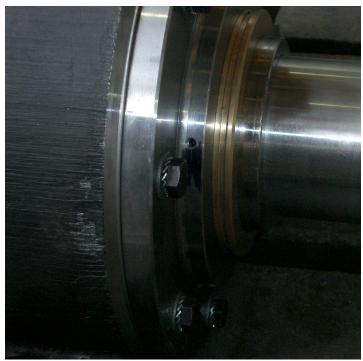

Shell refinery and petrochemical plant have started to install INPRO/SEAL Bearing Isolator in <u>2001</u>. During these 7 years they installed our labyrinths on: Process pump, boiler feed pump, steam turbine, cooling tower gearboxes and fan solid bearing housing.

Presently more than <u>100</u> machines are fitted with our INPRO/SEAL Bearing Isolator.