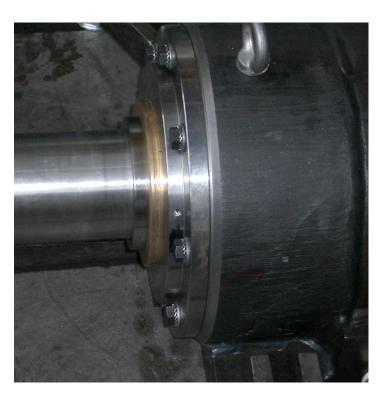

Shell refinery and petrochemical plant have started to install INPRO/SEAL Bearing Isolator in <u>2001</u>. During these 7 years they installed our labyrinths on: Process pump, boiler feed pump, steam turbine, cooling tower gearboxes and fan solid bearing housing.

Presently more than <u>100</u> machines are fitted with our INPRO/SEAL Bearing Isolator.