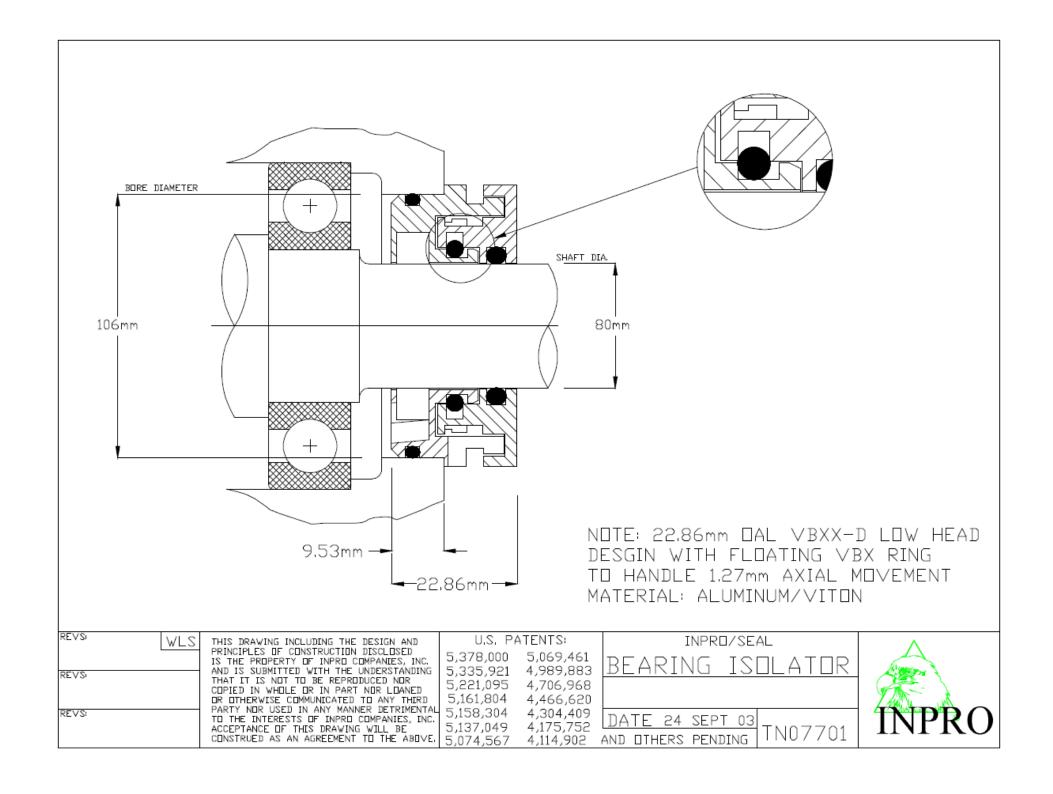

The R.M and the distributor after a visit to the plant, proposed to install Floating O-Ring Design in Aluminum/SS Steel: any copper alloy was prohibited for this plant.

After this first installation, others machines have been fitted with OM-32 Design, for oil mist lubrication. Standard CODE 1987 and Floating O-Ring Design in Bronze Rotor & Stator for standard oil splashing application.