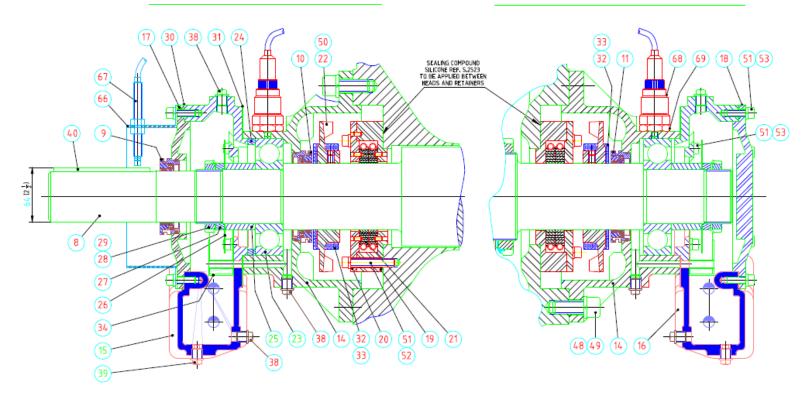

## INLET BEARING HOUSING DETAIL

## OUTLET BEARING HOUSING DETAIL

|  | CONTINENTAL                                                 | TYPE 15106A RT                             |  |           |  | ASSEMBLY:        |                |
|--|-------------------------------------------------------------|--------------------------------------------|--|-----------|--|------------------|----------------|
|  | INDUSTRIE S.A                                               | INLET END DRIVE                            |  |           |  | DATE: 02/06/2006 |                |
|  | S <sup>†</sup> TRIVIER/MOIGNANS<br>FRANCE                   | SECTIONAL DRAWING - HOUSING BEARING DETAIL |  |           |  | SCALE:1:3        |                |
|  | Y/ORDER N° : 15 048.A                                       | CARBON SEAL RING & INPRO/SEAL              |  |           |  | SIZE : A3        | <del>⊕ D</del> |
|  | ORDER N°: AR.013119                                         | DR: TF                                     |  | CHKD, B.D |  | DWG No.          | Rev.           |
|  | REVISIONS:                                                  |                                            |  |           |  | 1E1 App bis      | Λ              |
|  | This drawing is a property of Continental Industrie, FRANCE |                                            |  |           |  | 151-0op-bis      | V              |