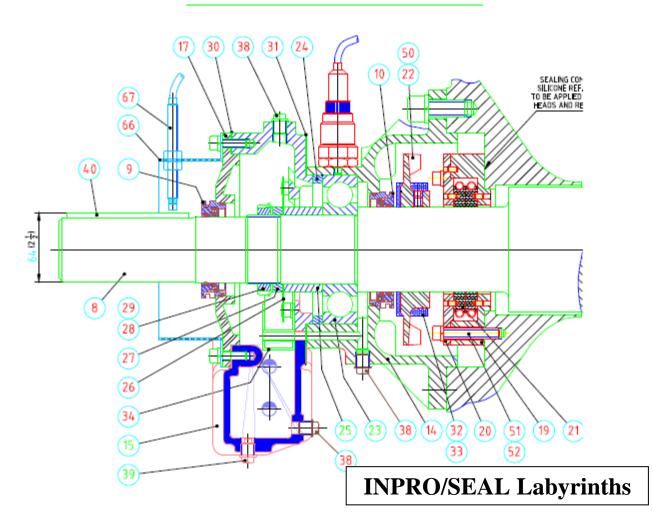

## INLET BEARING HOUSING DETAIL

## OUTLET BEARING HOUSING DETAIL

|  | CONTINENTAL                                                 | TYPE 15106A RT                             |  |           |  | ASSEMBLY:        |                |
|--|-------------------------------------------------------------|--------------------------------------------|--|-----------|--|------------------|----------------|
|  | INDUSTRIE S.A                                               | INLET END DRIVE                            |  |           |  | DATE: 02/06/2006 |                |
|  | S <sup>†</sup> TRIVIER/MOIGNANS<br>FRANCE                   | SECTIONAL DRAWING - HOUSING BEARING DETAIL |  |           |  | SCALE:1:3        |                |
|  | Y/ORDER N° : 15 048.A                                       | CARBON SEAL RING & INPRO/SEAL              |  |           |  | SIZE : A3        | <del>⊕ D</del> |
|  | ORDER N°: AR.013119                                         | DR: TF                                     |  | CHKD, B.D |  | DWG No.          | Rev.           |
|  | REVISIONS:                                                  |                                            |  |           |  | 1E1 App bis      | Λ              |
|  | This drawing is a property of Continental Industrie, FRANCE |                                            |  |           |  | 151-0op-bis      | V              |