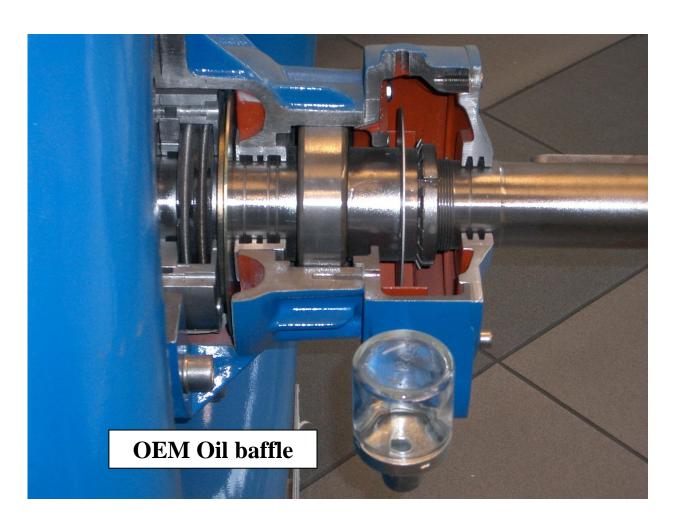

The R.M and the distributor after a visit to the plant, proposed to install Floating O-Ring Design in Aluminum/SS Steel: any copper alloy was prohibited for this plant.

After this first installation, others machines have been fitted with OM-32 Design, for oil mist lubrication. Standard CODE 1987 and Floating O-Ring Design in Bronze Rotor & Stator for standard oil splashing application.