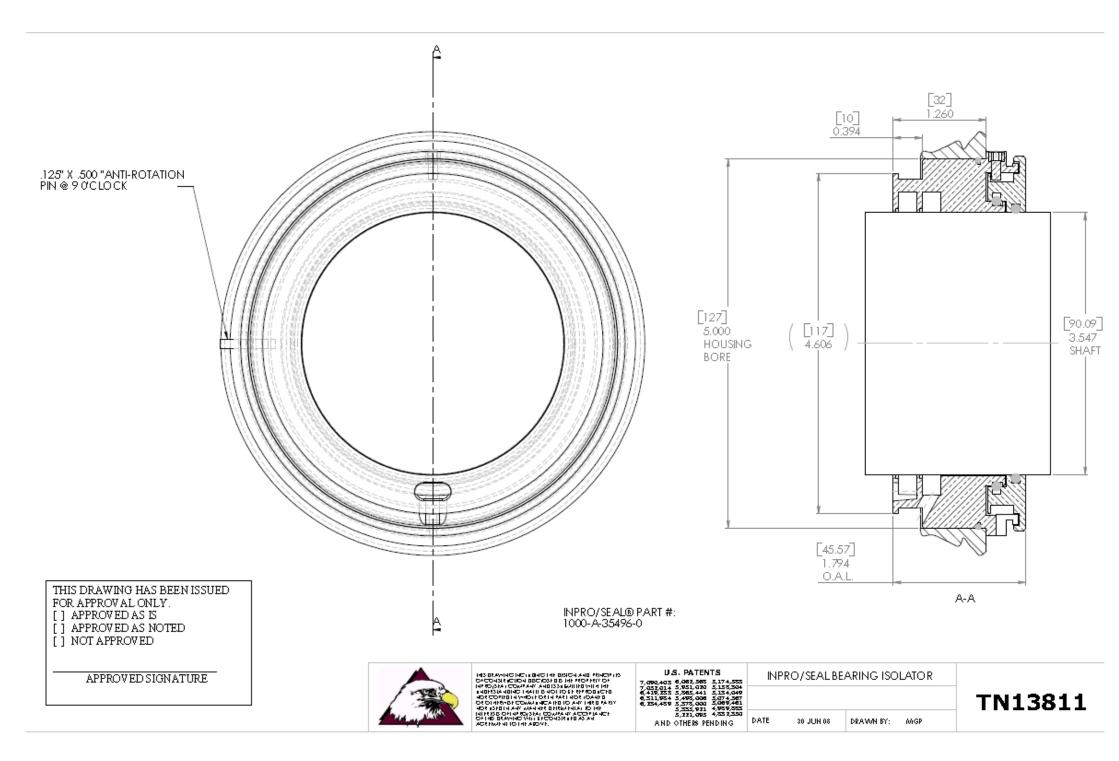

In 2006 for an order of 9 horizontal shaft gearboxes of cooling fan tower from Petrochemical plant in Middle East, they ordered 18 INPRO/SEAL labyrinths. The installation and test of these Bearing Isolators have been a success.

At this date Lufkin – France proposes regularly Inpro/Seal Bearing Isolator during maintenance operation in their repair shop.