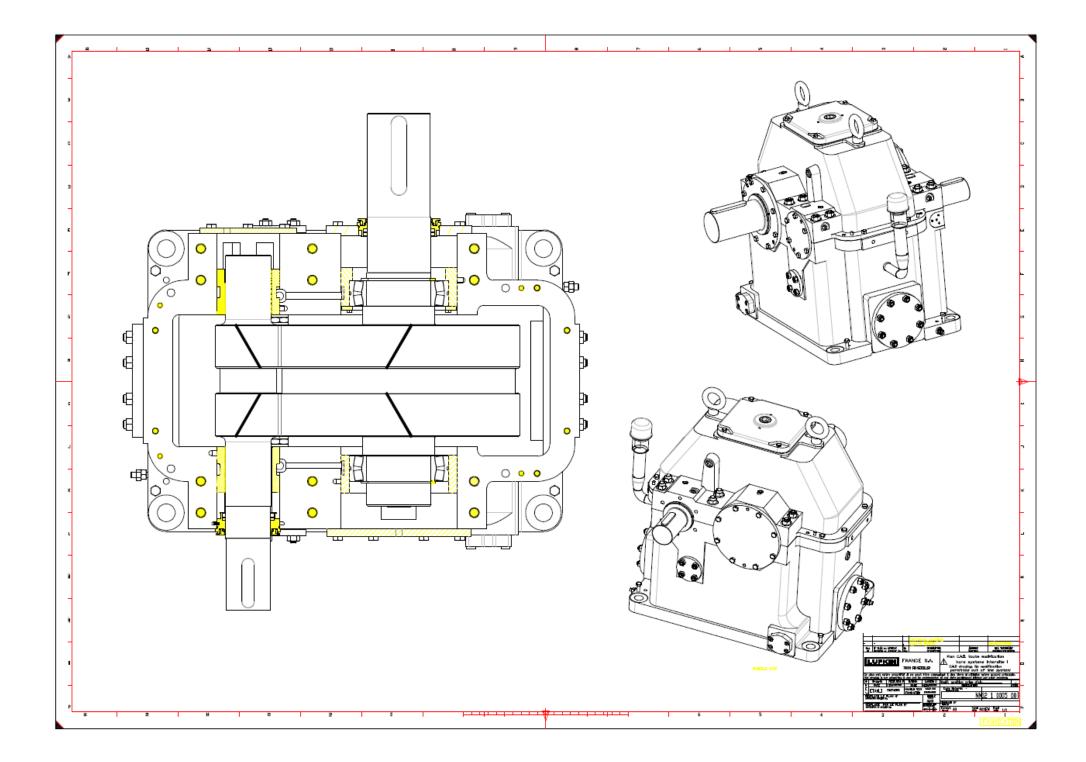

In 2006 for an order of 9 horizontal shaft gearboxes of cooling fan tower from Petrochemical plant in Middle East, they ordered 18 INPRO/SEAL labyrinths. The installation and test of these Bearing Isolators have been a success.

At this date Lufkin – France proposes regularly Inpro/Seal Bearing Isolator during maintenance operation in their repair shop.