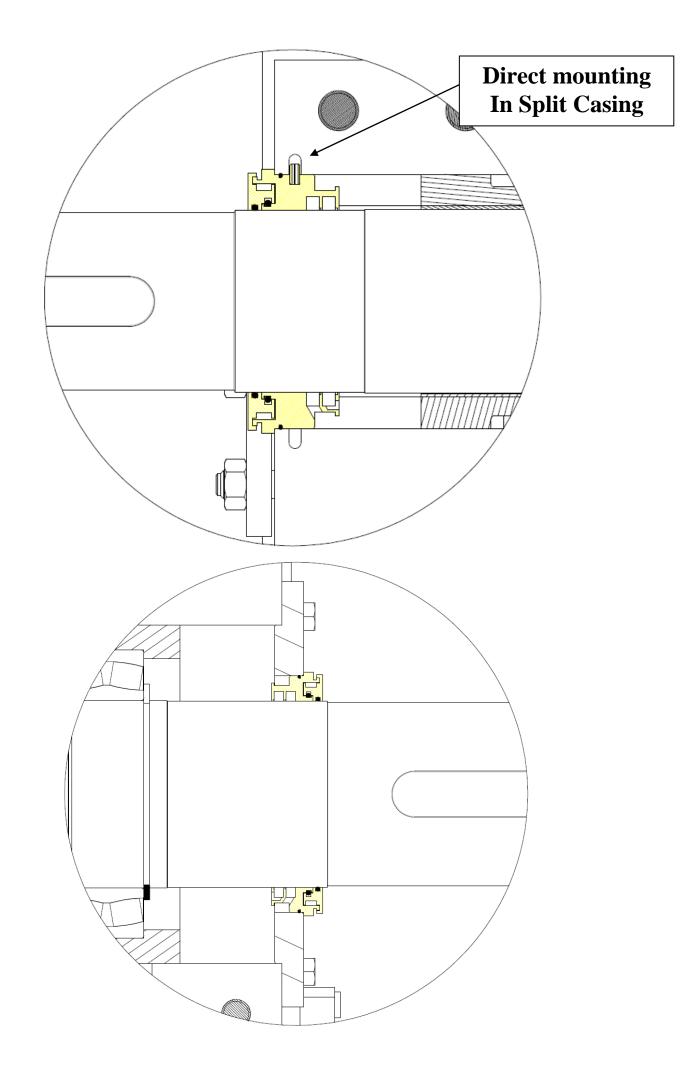

In 2006 for an order of 9 horizontal shaft gearboxes of cooling fan tower from Petrochemical plant in Middle East, they ordered 18 INPRO/SEAL labyrinths. The installation and test of these Bearing Isolators have been a success.

At this date Lufkin – France proposes regularly Inpro/Seal Bearing Isolator during maintenance operation in their repair shop.