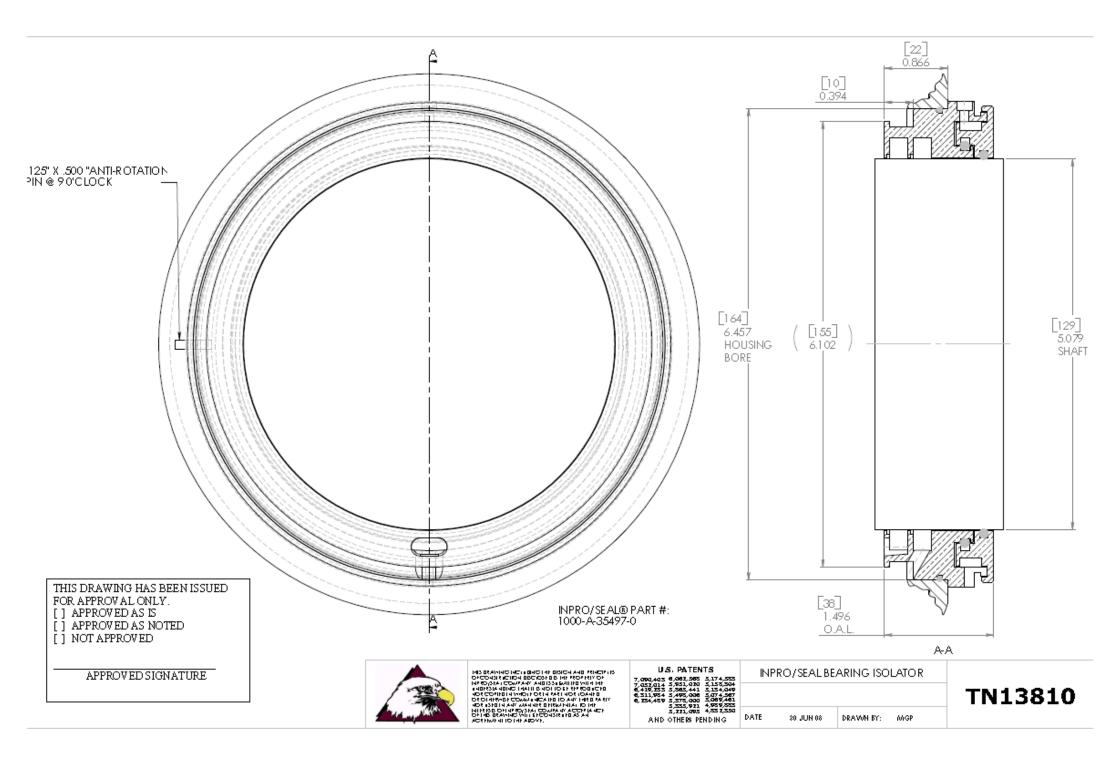

In 2006 for an order of 9 horizontal shaft gearboxes of cooling fan tower from Petrochemical plant in Middle East, they ordered 18 INPRO/SEAL labyrinths. The installation and test of these Bearing Isolators have been a success.

At this date Lufkin – France proposes regularly Inpro/Seal Bearing Isolator during maintenance operation in their repair shop.