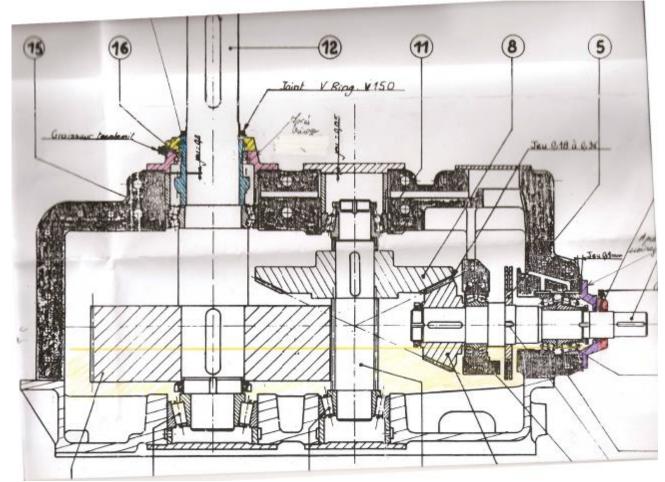

Arkema started to install INPRO/SELA Bearing Isolator on Horizontal and Vertical shaft of A MESSIAN gearboxes.

## **TECHNICAL DESCRIPTION:**

Inpro/Seal : VBXX VERTICAL UP DESIGN – 40 mm OAL, Ø 150 mm. VBXX DOUBLE D OIL GROOVE, Ø 65 mm.