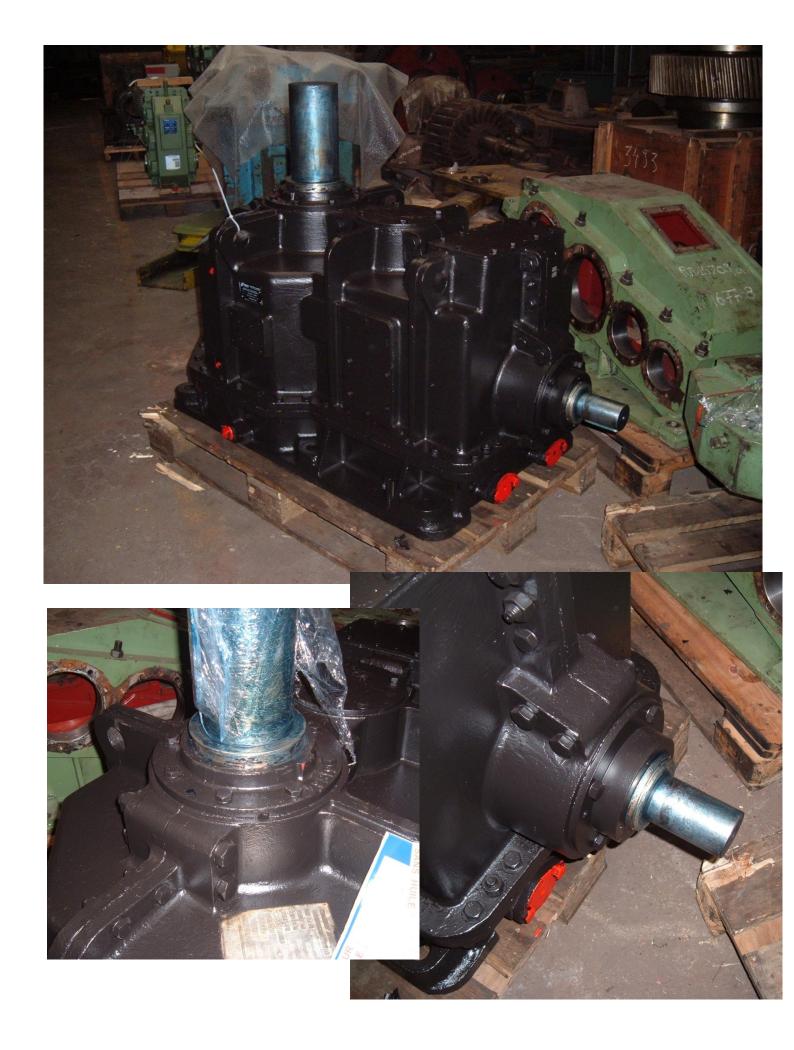

Arkema started to install INPRO/SELA Bearing Isolator on Horizontal and Vertical shaft of A MESSIAN gearboxes.

## Up to date <u>NO CONTAMINATION</u> has been found in the oil.