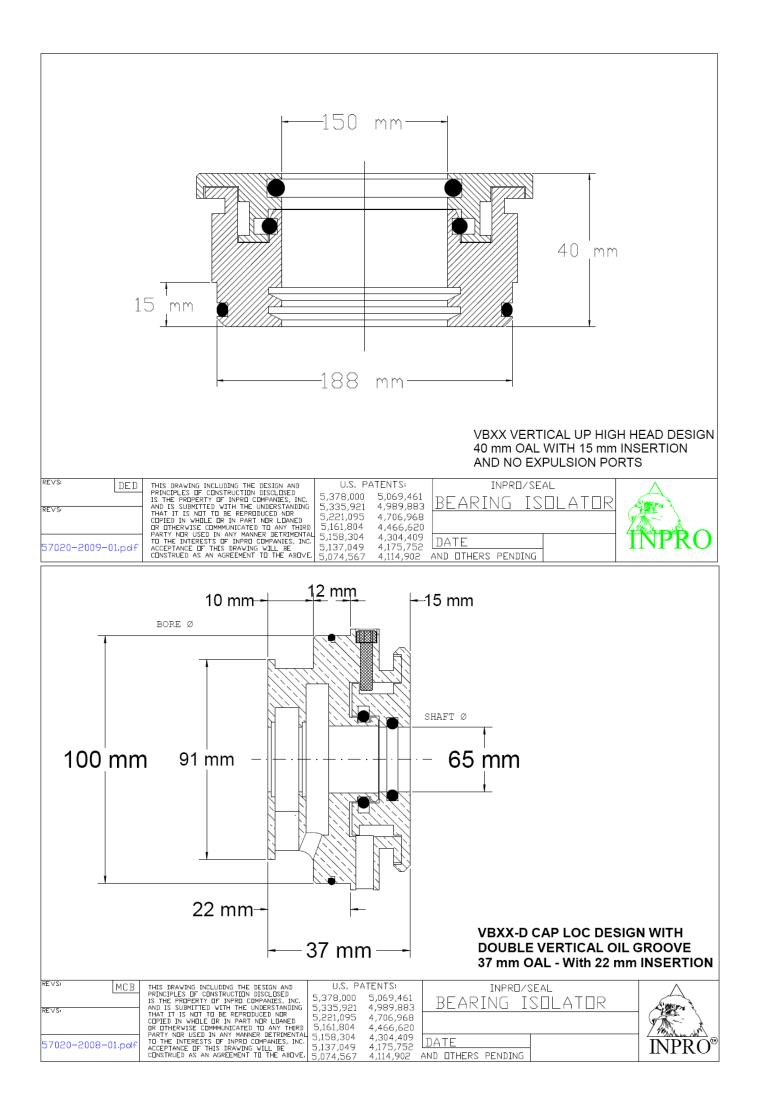

## **TECHNICAL DESCRIPTION:**

Inpro/Seal : VBXX VERTICAL UP DESIGN – 40 mm OAL, Ø 150 mm. VBXX DOUBLE D OIL GROOVE, Ø 65 mm.