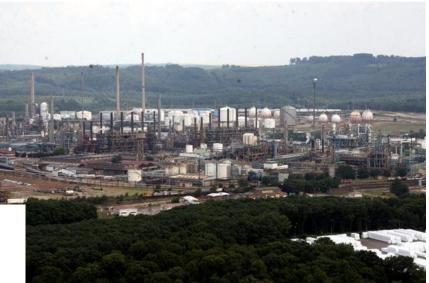

Company : ARKEMA

Location: Saint Avold - FRANCE

Industry: CHEMICAL PLANT Application : Cooling Tower Gearbox

The ARKEMA plant at Carling –St Avold produces acrylate and methyl acrylate.

The cooling tower gearboxes are regularly repaired because of bearing failure. The high level of humidity is responsible for contamination.