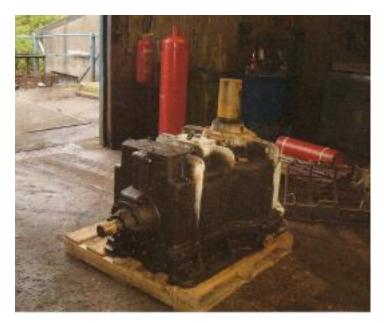

Company : ARKEMA

Location: Saint Avold - FRANCE

Industry: CHEMICAL PLANT Application : Cooling Tower Gearbox

The ARKEMA plant at Carling –St Avold produces acrylate and methyl acrylate.

The cooling tower gearboxes are regularly repaired because of bearing failure. The high level of humidity is responsible for contamination.

Arkema started to install INPRO/SELA Bearing Isolator on Horizontal and Vertical shaft of A MESSIAN gearboxes.