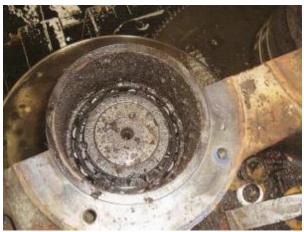

Company : ARKEMA

Location: Saint Avold - FRANCE

Industry: CHEMICAL PLANT Application : Cooling Tower Gearbox

The ARKEMA plant at Carling –St Avold produces acrylate and methyl acrylate.

The cooling tower gearboxes are regularly repaired because of bearing failure. The high level of humidity is responsible for contamination.

## Up to date <u>NO CONTAMINATION</u> has been found in the oil.