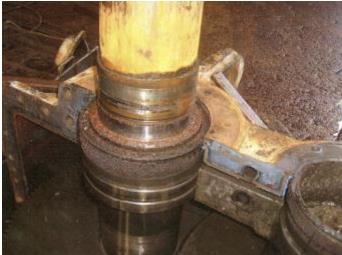

## **TECHNICAL DESCRIPTION:**

Inpro/Seal : VBXX VERTICAL UP DESIGN – 40 mm OAL, Ø 150 mm. VBXX DOUBLE D OIL GROOVE, Ø 65 mm.