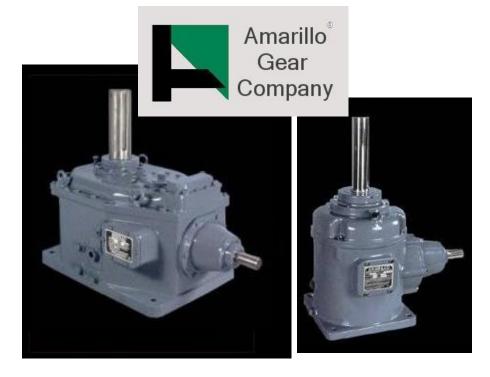

## INPRO/SEAL

Company: SINCLAIR Location: CASPER - WY - USA

Industry: REFINERY Application : Cooling Tower Gearbox

SINCLAIR refinery in Casper has installed Inpro/Seal Bearing Isolators on Amarillo gearboxes, to solve a water contamination problem. In those days Phil Parkinson worked in the repair shop to install the labyrinths.