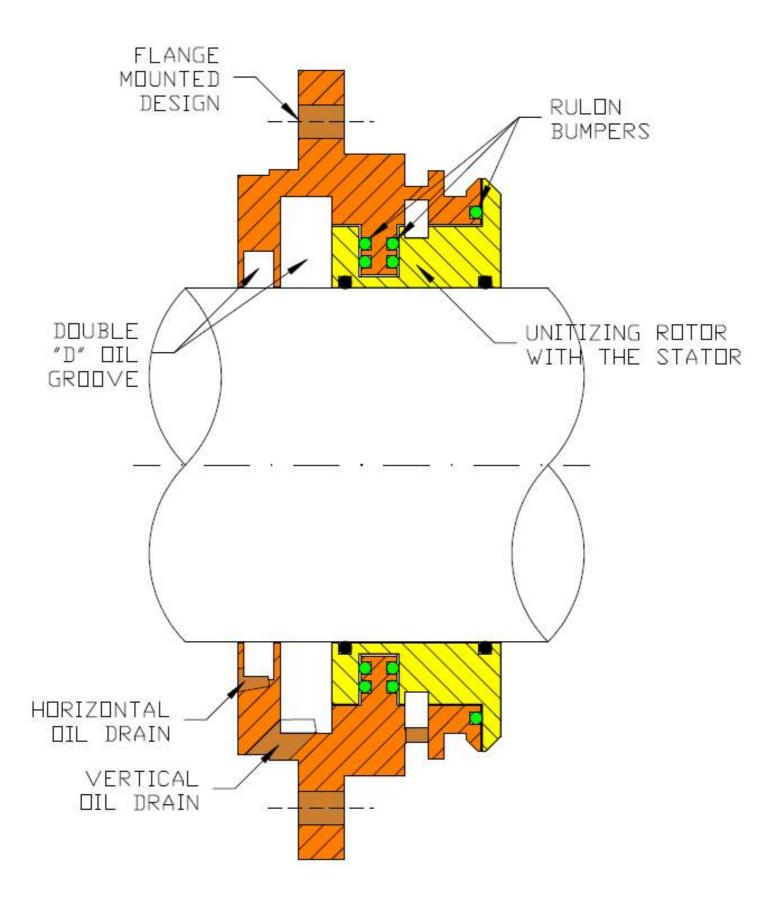

DK6 decide to install special INPRO/SEAL labyrinth UNITARY FLANGE MOUNT DESIGN, specially made for Renk pillow block.

Up to date DK6 has decided to standardize on the other motors.

## **TECHNICAL DESCRIPTION:**

GDF SVez

Inpro/Seal : UNITARY FLANGE MOUNT SPLIT DESIGN TN15061