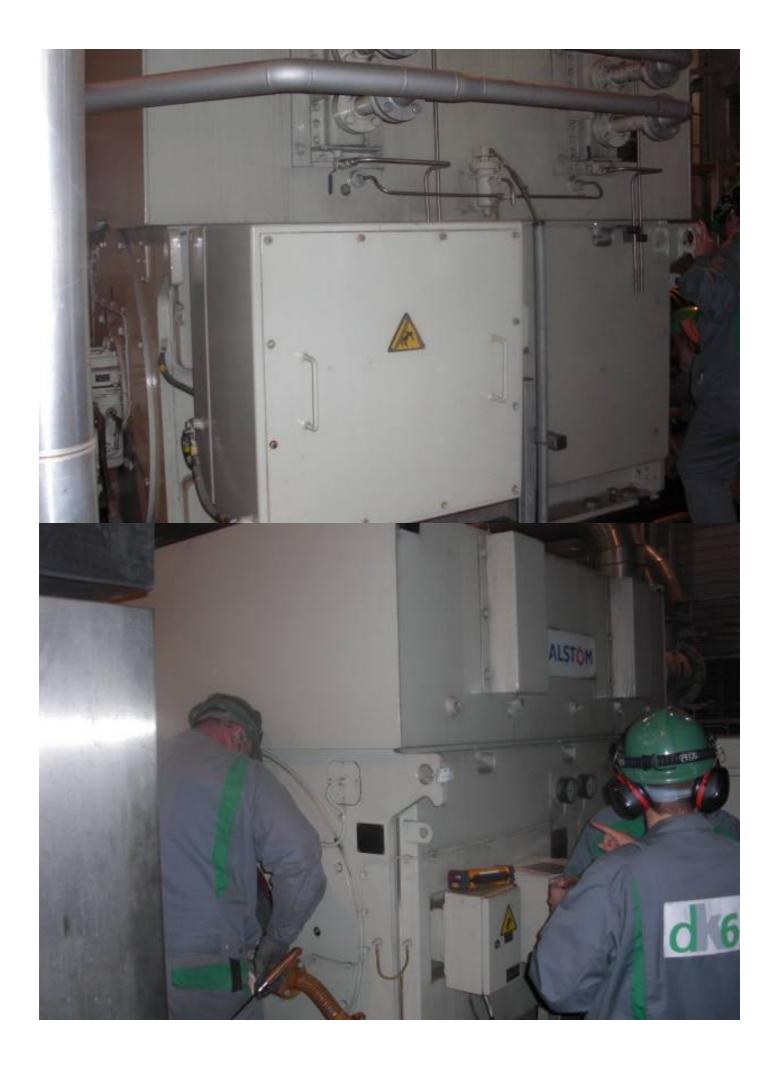

## Industry: **PETROCHEMICAL** Application : **Cooling Tower Gearbox**

DK6 in Dunkerque is the first gas power station of GDF (Gas De France) in France. Yearly production is 480 MW, since 2005.

5 electric motors are driving 2 pumps, booster pump and boiler feed pump. Since start of the installation one side of the motor leaks oil.

DK6 decide to install special INPRO/SEAL labyrinth UNITARY FLANGE MOUNT DESIGN, specially made for Renk pillow block.

Up to date DK6 has decided to standardize on the other motors.