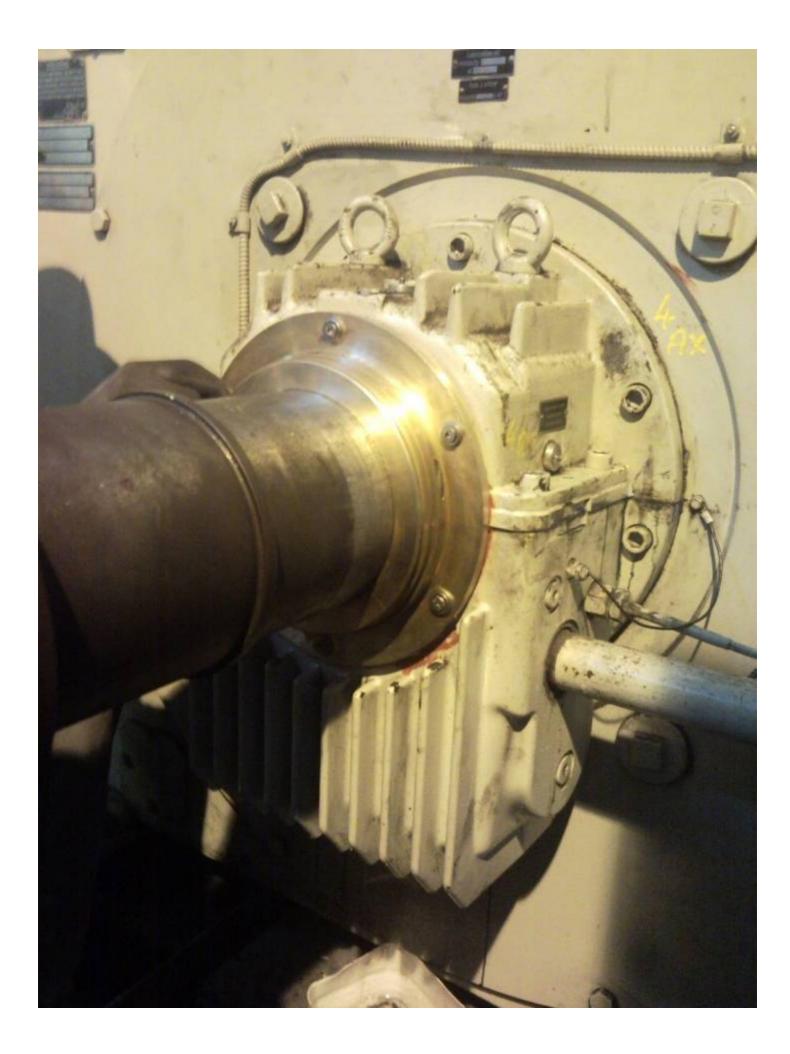

DK6 decide to install special INPRO/SEAL labyrinth UNITARY FLANGE MOUNT DESIGN, specially made for Renk pillow block.

Up to date DK6 has decided to standardize on the other motors.

## **TECHNICAL DESCRIPTION:**

GDF SVez

Inpro/Seal : UNITARY FLANGE MOUNT SPLIT DESIGN TN15061