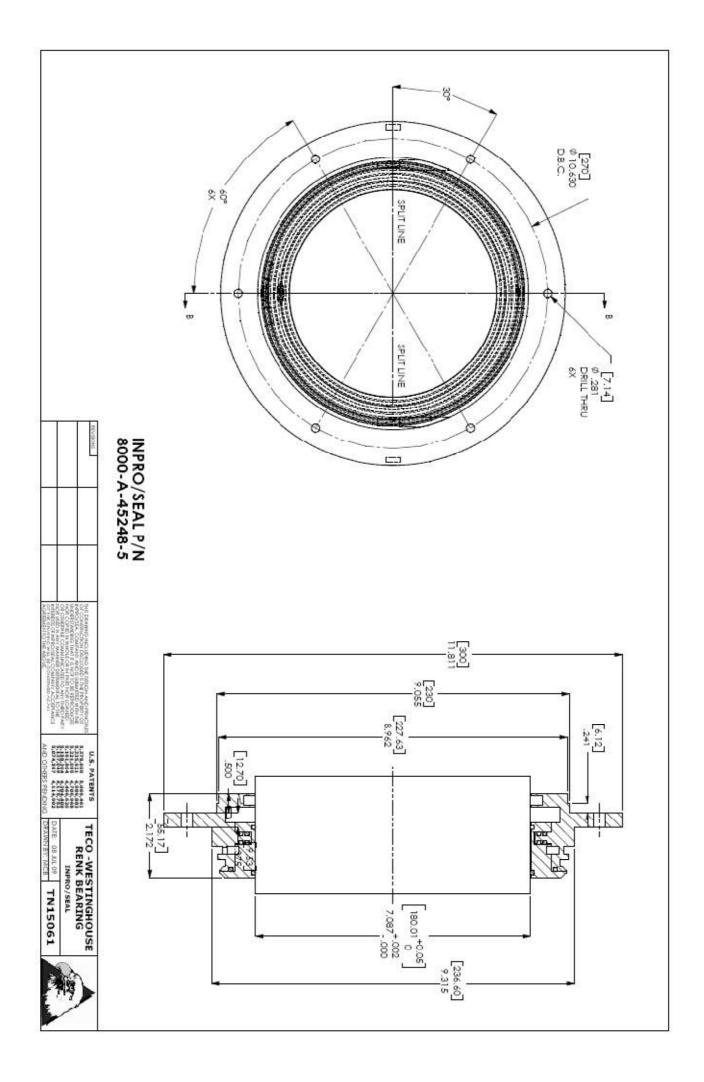

DK6 decide to install special INPRO/SEAL labyrinth UNITARY FLANGE MOUNT DESIGN, specially made for Renk pillow block.

Up to date DK6 has decided to standardize on the other motors.

## **TECHNICAL DESCRIPTION:**

GDF SVez

Inpro/Seal : UNITARY FLANGE MOUNT SPLIT DESIGN TN15061