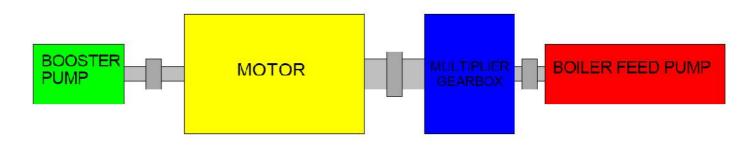

## Industry: **PETROCHEMICAL** Application : **Cooling Tower Gearbox**

DK6 in Dunkerque is the first gas power station of GDF (Gas De France) in France. Yearly production is 480 MW, since 2005.

5 electric motors are driving 2 pumps, booster pump and boiler feed pump. Since start of the installation one side of the motor leaks oil.

DK6 decide to install special INPRO/SEAL labyrinth UNITARY FLANGE MOUNT DESIGN, specially made for Renk pillow block.

Up to date DK6 has decided to standardize on the other motors.