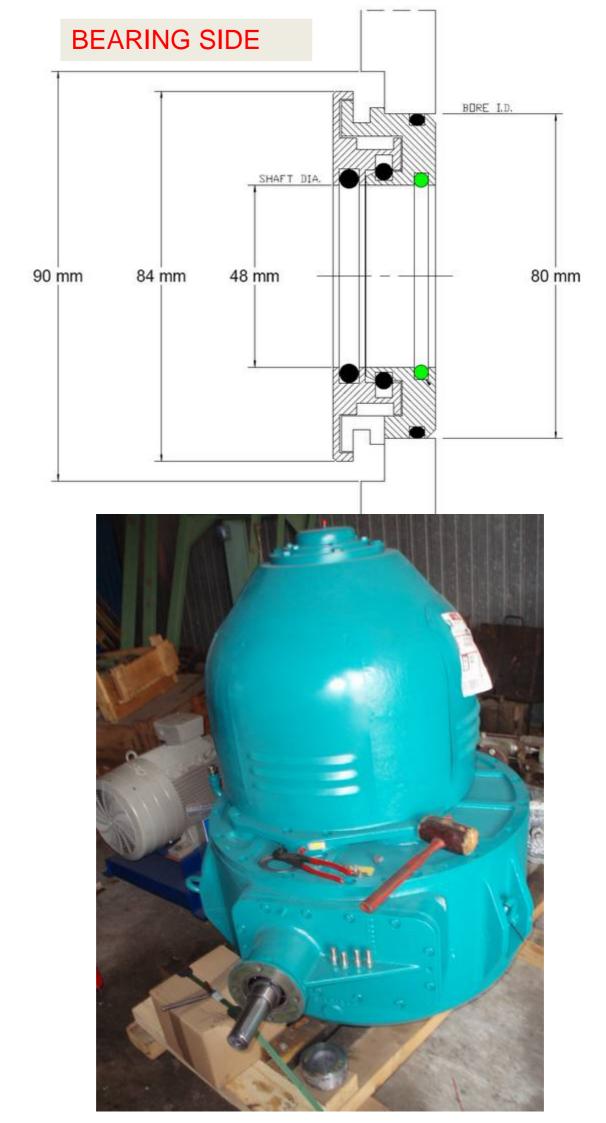

## **TECHNICAL DESCRIPTION:**

MASSON Gearbox, horizontal inboard shaft.

Inpro/Seal: VBXX- HIGH HEAD REVERSE MOUNTING

Ø 48 mm x 80 – 16 mm P/N°: 1601-A-40684-55

INPRO/SEAL