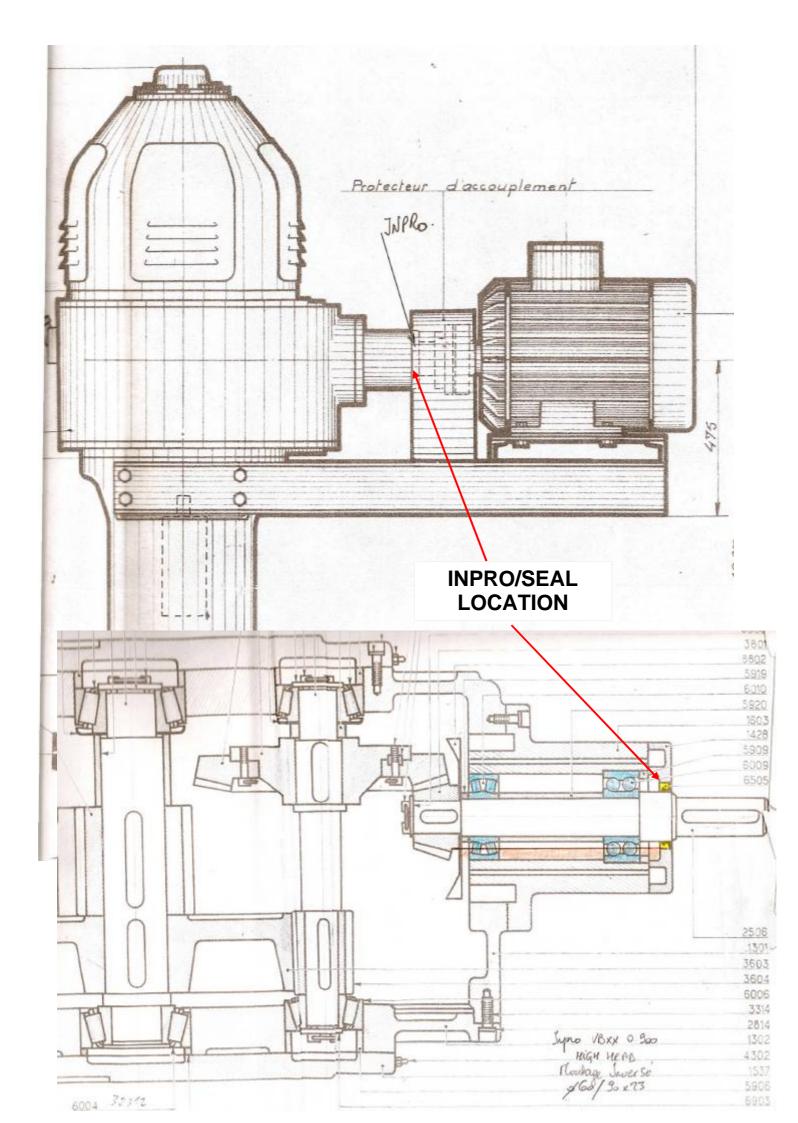

In 2008 MD Distribution proposed the installation of a 16 mm OAL High Head Reverse Mount installation. There is no contamination around and not enough space for Double Oil groove with Vertical oil drain. Lanxess also appreciate that this INPRO/SEAL can be delivered with Atex certification

## **TECHNICAL DESCRIPTION:**

MASSON Gearbox, horizontal inboard shaft.

Inpro/Seal: VBXX- HIGH HEAD REVERSE MOUNTING

Ø 48 mm x 80 – 16 mm P/N°: 1601-A-40684-55

INPRO/SEAL