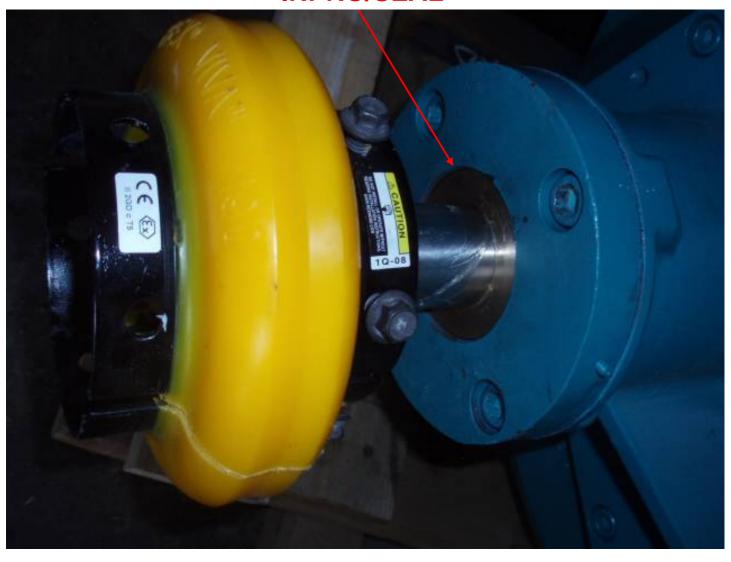

Company: LANXESS Location: La Wantzenau - France

Industry: **Petrochemical** Application: **Gearbox** 

Lanxess elastomer at La Wantzenau (Strasbourg – 67) produces synthetic elastomer.

They regularly have oil leakage on inboard shaft of gearbox. The existing seal is a standard lip seal.

In 2008 MD Distribution proposed the installation of a 16 mm OAL High Head Reverse Mount installation. There is no contamination around and not enough space for Double Oil groove with Vertical oil drain. Lanxess also appreciate that this INPRO/SEAL can be delivered with Atex certification