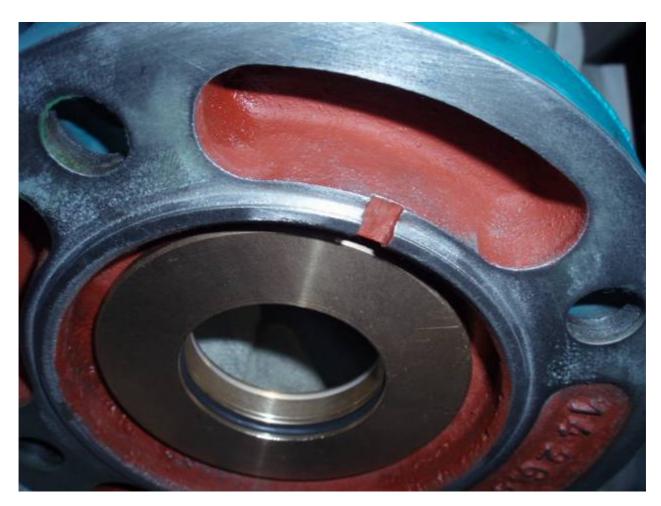

## **TECHNICAL DESCRIPTION:**

MASSON Gearbox, horizontal inboard shaft.

Inpro/Seal: VBXX- HIGH HEAD REVERSE MOUNTING

Ø 48 mm x 80 – 16 mm P/N°: 1601-A-40684-55

INPRO/SEAL