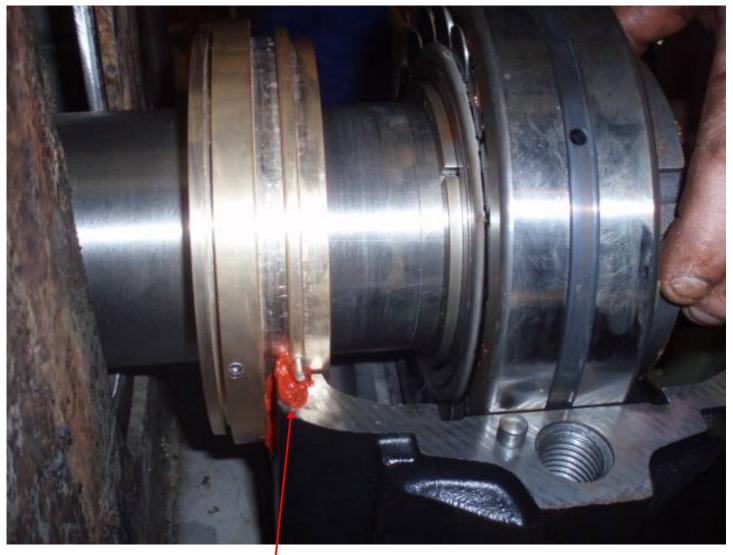

## **TECHNICAL DESCRIPTION:**

Split Pillow Block SKF - SNH 520-617

Inpro/Seal : VBXX-CAP LOC SPHERE ALIGN Ø 90 mm P/N°: 1401-A-42269-0

Anti Rotation Pin Groove

Loctite<sup>®</sup>