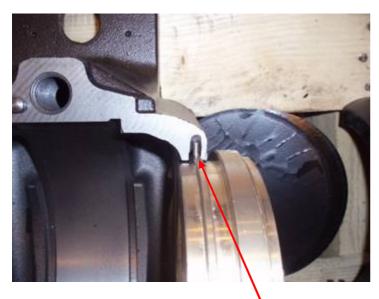

## **TECHNICAL DESCRIPTION:**

Split Pillow Block SKF - SNH 520-617

Inpro/Seal : VBXX-CAP LOC SPHERE ALIGN Ø 90 mm P/N°: 1401-A-42269-0

Anti Rotation Pin Groove

Loctite<sup>®</sup>