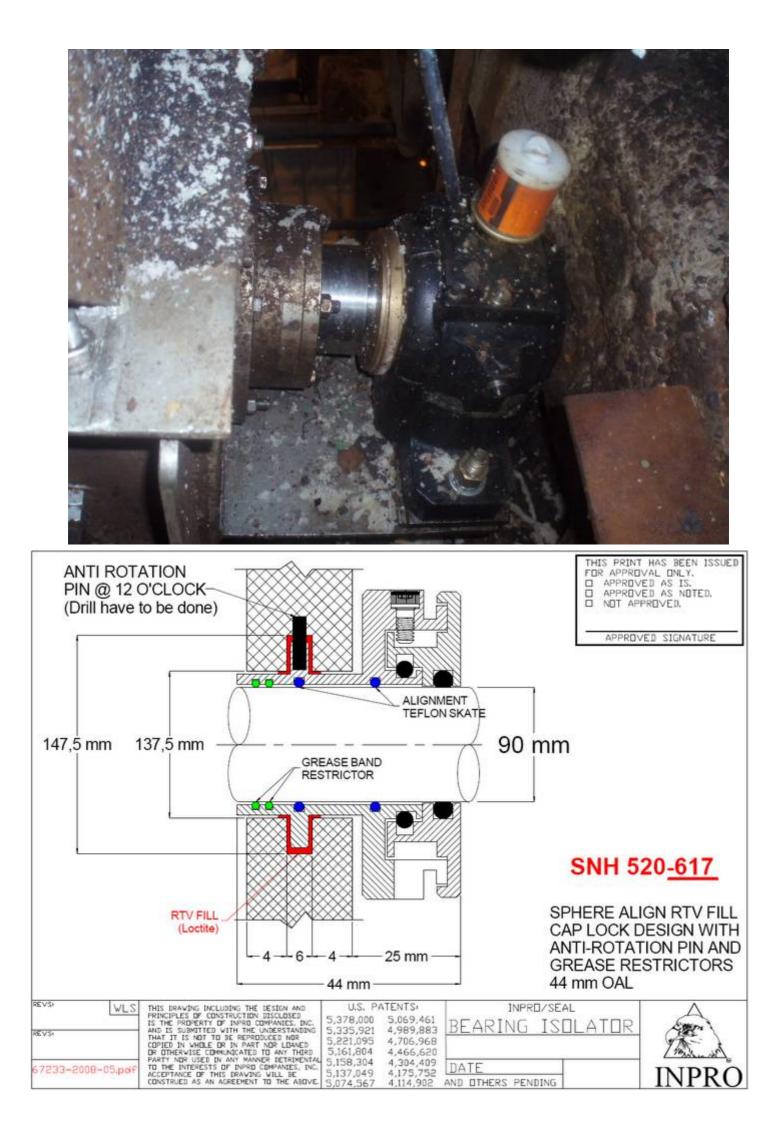

## **TECHNICAL DESCRIPTION:**

Split Pillow Block SKF - SNH 520-617

Inpro/Seal : VBXX-CAP LOC SPHERE ALIGN Ø 90 mm P/N°: 1401-A-42269-0

Anti Rotation Pin Groove

Loctite<sup>®</sup>