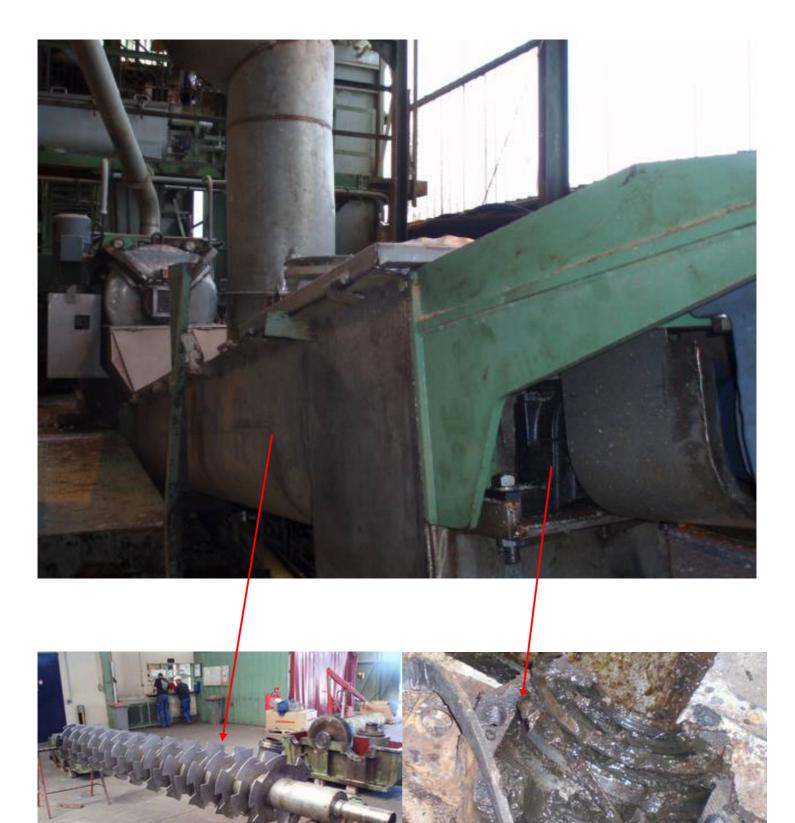

Company : LANXESS Industry: Petrochemical Location: La Wantzenau - France Application : Pillow Block

Lanxess elastomer at La Wantzenau (Strasbourg – 67) produces synthetic elastomer.

They reguraly have pillow block failure on archimede screw conveyor. The leakage from stuffing box is a mixture of elastomer and water + soda. The screw have to be stopped and repaired every 3 - 4 months.

In 2008 MD Distribution proposed the installation of 4 INPRO/SEAL Sphere Align on two equipments.

To date no failure and no stop of the equipment have been observed.

## **TECHNICAL DESCRIPTION:**

Split Pillow Block SKF - SNH 520-617

Inpro/Seal : VBXX-CAP LOC SPHERE ALIGN Ø 90 mm P/N°: 1401-A-42269-0

Anti Rotation Pin Groove

Loctite<sup>®</sup>