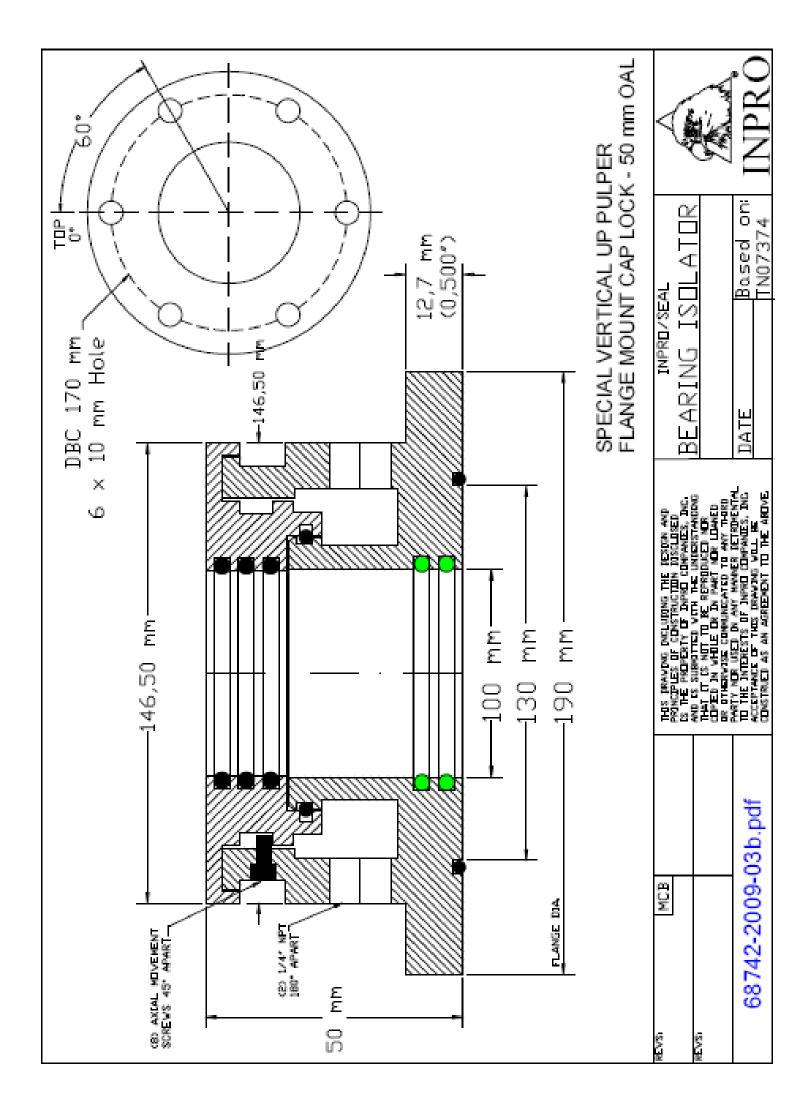

The selected DESIGN was SPECIAL VERTICAL PULPER Flange Mount. Two option was used. The model used is EXPULSION PORT connected to drain.