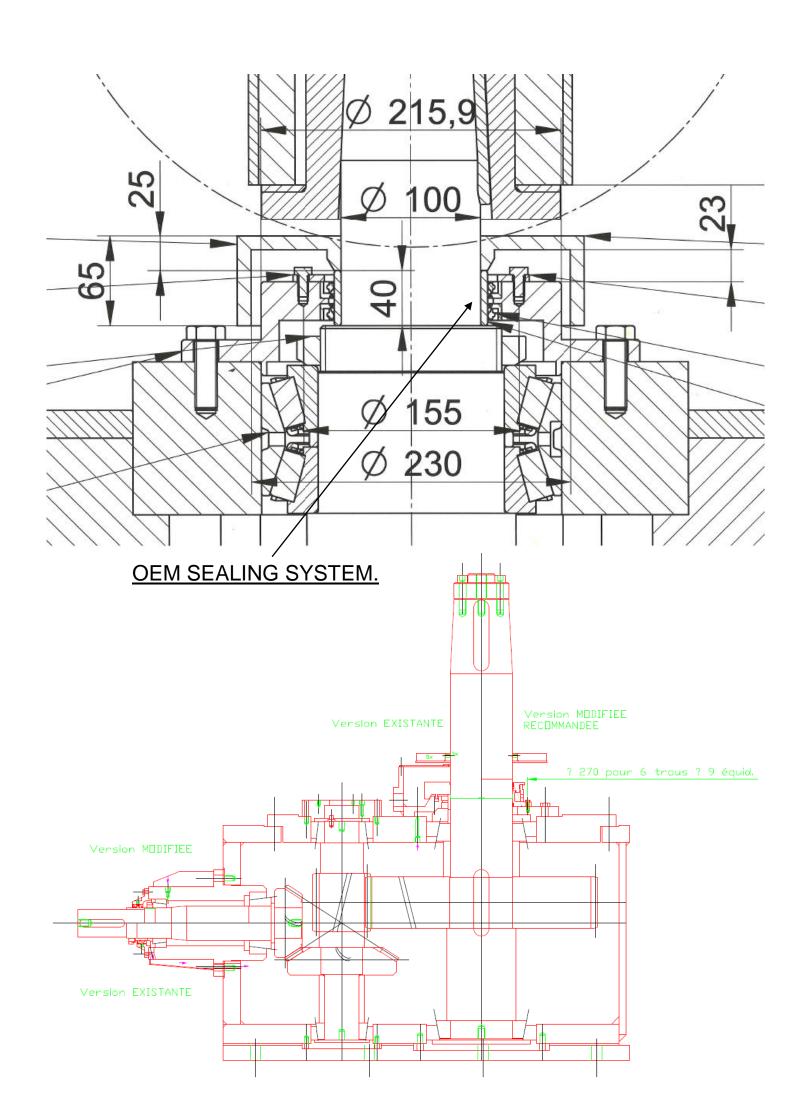

After lot of meeting, presentation, the repair shop department decide to propose INPRO/SEAL Bearing Isolator on Vertical shaft of pulper gearbox. Positioned just below the stuffing box, sealed by compression packing, this position was a large source of contamination.

The selected DESIGN was SPECIAL VERTICAL PULPER Flange Mount. Two option was used. The model used is EXPULSION PORT connected to drain.