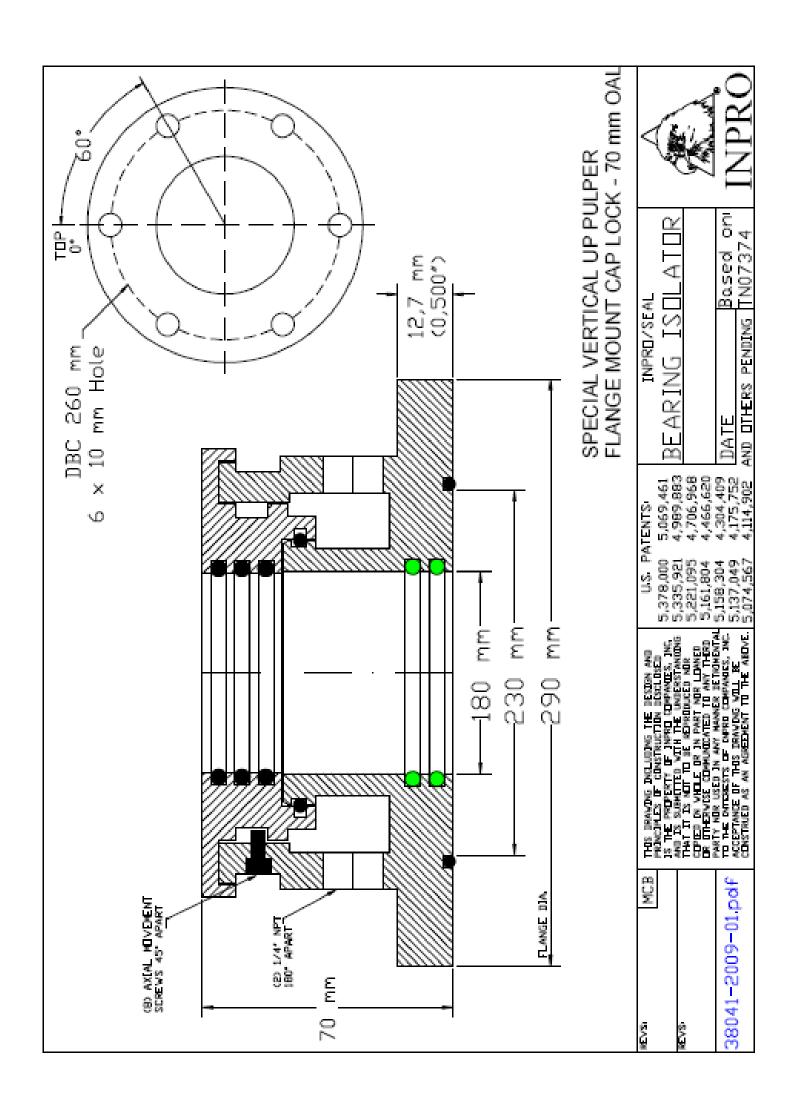

The selected DESIGN was SPECIAL VERTICAL PULPER Flange Mount. Two option was used. The model used is EXPULSION PORT connected to drain.