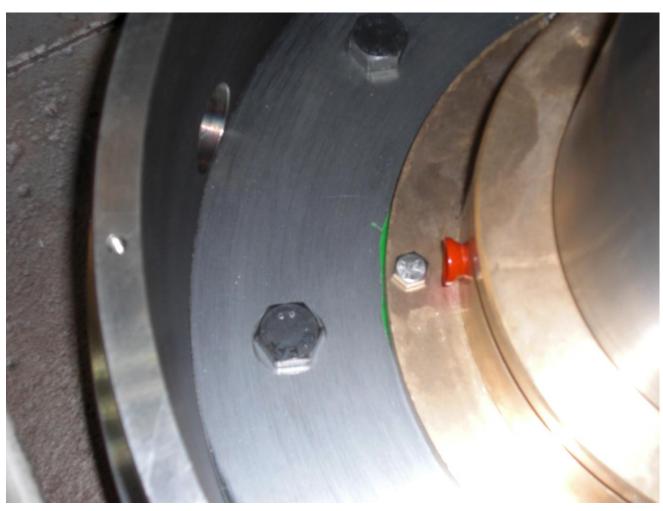

After lot of meeting, presentation, the repair shop department decide to propose INPRO/SEAL Bearing Isolator on Vertical shaft of pulper gearbox. Positioned just below the stuffing box, sealed by compression packing, this position was a large source of contamination.

The selected DESIGN was SPECIAL VERTICAL PULPER Flange Mount. Two option was used. The model used is EXPULSION PORT connected to drain.

## Up to date **NO CONTAMINATION** have been observed in the oil.