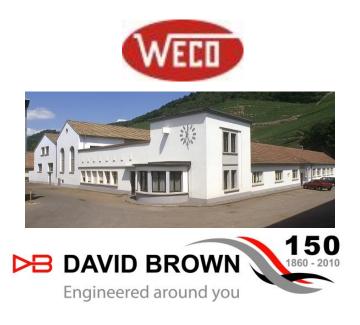

The selected DESIGN was SPECIAL VERTICAL PULPER Flange Mount. Two option was used. The model used is EXPULSION PORT connected to drain.

## Up to date **NO CONTAMINATION** have been observed in the oil.