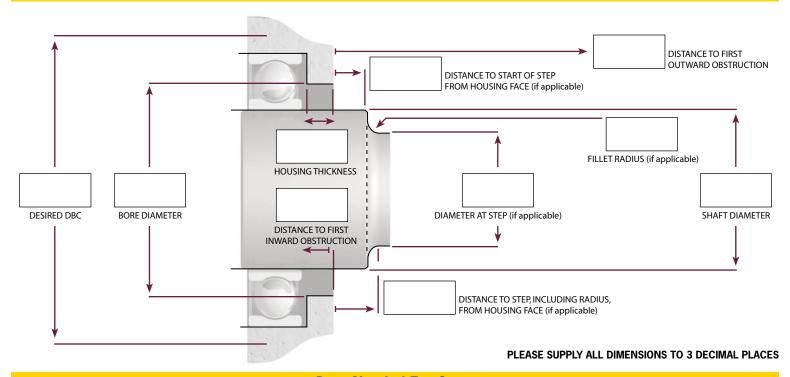

## **Data Needed For Quote**

**BRIEFLY DESCRIBE THE APPLICATION** 

| APPLICATION: Motor- Frame Size HP                          | BRIEFLY DESCRIBE THE APPLICATION |
|------------------------------------------------------------|----------------------------------|
| Other                                                      |                                  |
| DRIVE TYPE: N/A Mains VFD VOLTAGE:                         |                                  |
| EXISTING GROUNDING DEVICE: None                            |                                  |
| SHAFT POSITION: Horizontal Vertical Up Vertical Down       |                                  |
| BEARING TYPE: Drive End (DE)- Ball Sleeve Roller Insulated |                                  |
| Opposite Drive End (ODE)- Ball Sleeve Roller Insulated     |                                  |
| PLANNED CDR/MGS LOCATION: ODE DE Both                      |                                  |
| MOUNTING: Press-Fit Flange Clip-On Epoxy                   |                                  |
| Bolt-Through NEMA Front Plate                              |                                  |
| LUBE: Oil (level) Grease Oil Mist Forced Oil System        |                                  |
| FIRST OBSTRUCTION: Outward Inward Step On Shaft            |                                  |
| SHAFT SPEED:                                               |                                  |
| TEMPERATURE AT SEAL LOCATION:                              |                                  |
| ENVIRONMENT:                                               |                                  |
| SEAL TYPE: Solid Split                                     |                                  |
| CONSTRUCTION MATERIAL: Bronze Other                        |                                  |
| TOTAL PIECES OF EQUIPMENT:                                 |                                  |
| CONTACT FOR OUTCTIONS.                                     |                                  |